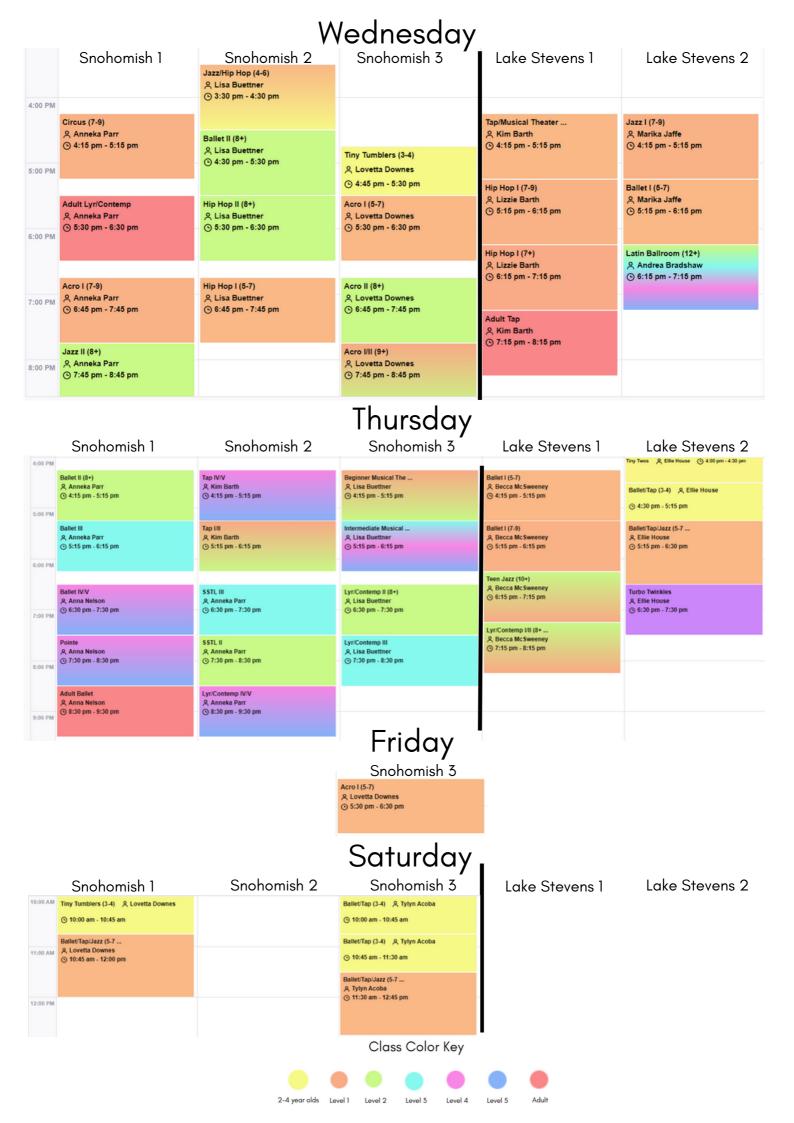

|                | Fall Se                                                                                                                                                                                                                                                           | Registration Opens<br>eason Runs from Sep                                                                                                                   | tember 9th - June 221<br>Monday                                                                                                                                                                                                                                                                                        |                                                                                                                                                                              | TH DAVICE MO                                                                                                                                                                                                    |
|----------------|-------------------------------------------------------------------------------------------------------------------------------------------------------------------------------------------------------------------------------------------------------------------|-------------------------------------------------------------------------------------------------------------------------------------------------------------|------------------------------------------------------------------------------------------------------------------------------------------------------------------------------------------------------------------------------------------------------------------------------------------------------------------------|------------------------------------------------------------------------------------------------------------------------------------------------------------------------------|-----------------------------------------------------------------------------------------------------------------------------------------------------------------------------------------------------------------|
|                |                                                                                                                                                                                                                                                                   |                                                                                                                                                             | Monuay                                                                                                                                                                                                                                                                                                                 | THROUCK,                                                                                                                                                                     | HAIPENI &                                                                                                                                                                                                       |
|                | Snohomish 1                                                                                                                                                                                                                                                       | Snohomish 2                                                                                                                                                 | Snohomish 3<br>Ballet/Tap (3-4) & Lisa Buettner                                                                                                                                                                                                                                                                        | Lake Stevens 1                                                                                                                                                               | Lake Stevens                                                                                                                                                                                                    |
| PM             |                                                                                                                                                                                                                                                                   |                                                                                                                                                             | ⊙ 3:30 pm - 4:15 pm                                                                                                                                                                                                                                                                                                    | Ballet/Tap (3-4) 옷 Tylyn Acoba                                                                                                                                               | ③ 3:30 pm - 4:00 pm Ballet/Tap (3-4)                                                                                                                                                                            |
|                | Ballet IV/V<br>옷 Anna Nelson                                                                                                                                                                                                                                      | Intermediate Musical<br>옷 Becca McSweeney                                                                                                                   | Jazz I (5-7)<br>옷 Lisa Buettner                                                                                                                                                                                                                                                                                        | ⊙ 4:00 pm - 4:45 pm                                                                                                                                                          | 옷 Jen Blair, Molly Pishue<br>ⓒ 4:00 pm - 4:45 pm                                                                                                                                                                |
| PM             | ⊙ 4:15 pm - 5:15 pm                                                                                                                                                                                                                                               | ⊙ 4:15 pm - 5:15 pm                                                                                                                                         | ⊙ 4:15 pm - 5:15 pm                                                                                                                                                                                                                                                                                                    | Jazz/Hip Hop (4-6)                                                                                                                                                           | Teeny Tiny Twinkles<br>옷 Jen Blair, Molly Pishue                                                                                                                                                                |
|                | PrePointe/Pointe<br>옷 Anna Nelson                                                                                                                                                                                                                                 | Jazz III<br>옷 Becca McSweeney                                                                                                                               | Ballet I (7-9)<br>옷 Lisa Buettner                                                                                                                                                                                                                                                                                      |                                                                                                                                                                              | ⊙ 4:45 pm - 5:30 pm                                                                                                                                                                                             |
| PM             | ⊙ 5:15 pm - 6:15 pm                                                                                                                                                                                                                                               | ⊙ 5:15 pm - 6:15 pm                                                                                                                                         | ⊙ 5:15 pm - 6:15 pm                                                                                                                                                                                                                                                                                                    | Нір Нор I (5-7)<br>Զ Tylyn Acoba<br>⊙ 5:45 рт - 6:45 рт                                                                                                                      | Ballet/Tap/Jazz (5-7<br>옷 Jen Blair, Molly Pishue<br>ⓒ 5:30 pm - 6:45 pm                                                                                                                                        |
|                | D-11-4 11                                                                                                                                                                                                                                                         | A data large                                                                                                                                                | 00T 8/0/                                                                                                                                                                                                                                                                                                               | <b>O</b> and <b>F</b>                                                                                                                                                        |                                                                                                                                                                                                                 |
| PM             | Ballet III<br>옷 Anna Nelson<br>ⓒ 6:30 pm - 7:30 pm                                                                                                                                                                                                                | Adult Jazz<br>옷 Becca McSweeney<br>ⓒ 6:30 pm - 7:30 pm                                                                                                      | SSTL IV/V<br>옷 Lisa Buettner<br>ⓒ 6:30 pm - 7:30 pm                                                                                                                                                                                                                                                                    | Teen Hip Hop (10+)<br>Զ Tylyn Acoba<br>ⓒ 6:45 pm - 7:45 pm                                                                                                                   | Tiny Twinkles<br>옷 Jen Blair, Molly Pishue<br>ⓒ 6:45 pm - 7:30 pm                                                                                                                                               |
|                | Jazz IV/V<br>은 Becca McSweeney                                                                                                                                                                                                                                    | Tap III<br>옷 Kim Barth                                                                                                                                      |                                                                                                                                                                                                                                                                                                                        |                                                                                                                                                                              |                                                                                                                                                                                                                 |
| PM             | ⊙ 7:30 pm - 8:30 pm                                                                                                                                                                                                                                               | – ⓒ 7:30 pm - 8:30 pm                                                                                                                                       |                                                                                                                                                                                                                                                                                                                        |                                                                                                                                                                              |                                                                                                                                                                                                                 |
|                |                                                                                                                                                                                                                                                                   |                                                                                                                                                             | Tuesday                                                                                                                                                                                                                                                                                                                |                                                                                                                                                                              |                                                                                                                                                                                                                 |
|                | Snohomish 1                                                                                                                                                                                                                                                       | Snohomish 2                                                                                                                                                 | Tuesday<br>Snohomish 3<br>Tiny Twos & Ellie House<br>© 10:00 am - 10:30 am<br>Ballet/Tap (3-4) & Ellie House<br>(© 10:30 am - 11:15 am                                                                                                                                                                                 | Lake Stevens 1                                                                                                                                                               | Lake Stevens                                                                                                                                                                                                    |
| M              |                                                                                                                                                                                                                                                                   | Snohomish 2                                                                                                                                                 | Snohomish 3<br>Tiny Twos & Ellie House<br>© 10:00 am - 10:30 am                                                                                                                                                                                                                                                        | Lake Stevens 1                                                                                                                                                               | Lake Stevens                                                                                                                                                                                                    |
| λM             | Snohomish 1<br>Circus (4-6) & Ellie House<br>© 11:15 am - 12:00 pm                                                                                                                                                                                                | Snohomish 2                                                                                                                                                 | Snohomish 3<br>Tiny Twos & Ellie House<br>(© 10:00 am - 10:30 am<br>Ballet/Tap (3-4) & Ellie House                                                                                                                                                                                                                     | Lake Stevens 1                                                                                                                                                               | Lake Stevens                                                                                                                                                                                                    |
| A.M            | Circus (4-6)                                                                                                                                                                                                                                                      | Snohomish 2                                                                                                                                                 | Snohomish 3<br>Tiny Twos & Ellie House<br>(© 10:00 am - 10:30 am<br>Ballet/Tap (3-4) & Ellie House                                                                                                                                                                                                                     | Lake Stevens 1                                                                                                                                                               | Lake Stevens                                                                                                                                                                                                    |
| A.M            | Circus (4-6) 옷 Ellie House                                                                                                                                                                                                                                        | Snohomish 2                                                                                                                                                 | Snohomish 3<br>Tiny Twos & Ellie House<br>(© 10:00 am - 10:30 am<br>Ballet/Tap (3-4) & Ellie House                                                                                                                                                                                                                     | Lake Stevens 1                                                                                                                                                               | Lake Stevens                                                                                                                                                                                                    |
| LM<br>M        | Circus (4-6) & Ellie House<br>() 11:15 am - 12:00 pm<br>Ballet/Tap (3-4) & Ellie House<br>() 1:15 pm - 2:00 pm<br>Tiny Twos & Ellie House                                                                                                                         | Snohomish 2                                                                                                                                                 | Snohomish 3<br>Tiny Twos & Ellie House<br>(© 10:00 am - 10:30 am<br>Ballet/Tap (3-4) & Ellie House                                                                                                                                                                                                                     | Lake Stevens 1                                                                                                                                                               | Lake Stevens                                                                                                                                                                                                    |
| LM<br>M        | Circus (4-6) 옷 Ellie House<br>④ 11:15 am - 12:00 pm<br>Ballet/Tap (3-4) 옷 Ellie House<br>④ 1:15 pm - 2:00 pm<br>Tiny Twos 옷 Ellie House<br>④ 4:00 pm - 4:30 pm                                                                                                    | Snohomish 2                                                                                                                                                 | Snohomish 3<br>Tiny Twos & Ellie House<br>(© 10:00 am - 10:30 am<br>Ballet/Tap (3-4) & Ellie House                                                                                                                                                                                                                     | Lake Stevens 1<br>Acro 1 (5-7)<br>& Lovetta Downes                                                                                                                           | Lake Stevens                                                                                                                                                                                                    |
| AM<br>AM<br>PM | Circus (4-6) & Ellie House<br>() 11:15 am - 12:00 pm<br>Ballet/Tap (3-4) & Ellie House<br>() 1:15 pm - 2:00 pm<br>Tiny Twos & Ellie House                                                                                                                         | Нір Нор I (5-7)                                                                                                                                             | Snohomish 3<br>Tiny Twos & Ellie House<br>(© 10:00 am - 10:30 am<br>Ballet/Tap (3-4) & Ellie House<br>(© 10:30 am - 11:15 am                                                                                                                                                                                           | Acro I (5-7)                                                                                                                                                                 | Нір Нор Ш                                                                                                                                                                                                       |
| AM<br>AM<br>PM | Circus (4-6) & Ellie House<br>() 11:15 am - 12:00 pm<br>Ballet/Tap (3-4) & Ellie House<br>() 1:15 pm - 2:00 pm<br>Tiny Twos & Ellie House<br>() 4:00 pm - 4:30 pm<br>Ballet/Tap (3-4) & Ellie House<br>() 4:30 pm - 5:15 pm                                       | Hip Hop I (5-7)<br>& Tylyn Acoba<br>© 4:15 pm - 5:15 pm                                                                                                     | Snohomish 3<br>Tiny Twos & Ellie House<br>() 10:00 am - 10:30 am<br>Ballet/Tap (3-4) & Ellie House<br>() 10:30 am - 11:15 am<br>Jazz II (8+)<br>& Becca McSweeney                                                                                                                                                      | Acro I (5-7)<br>옷 Lovetta Downes<br>ⓒ 4:15 pm - 5:15 pm                                                                                                                      | Hip Hop III<br>옷 Lisa Buettner<br>ⓒ 4:15 pm - 5:15 pm                                                                                                                                                           |
|                | Circus (4-6) & Ellie House<br>(a) 11:15 am - 12:00 pm<br>Ballet/Tap (3-4) & Ellie House<br>(a) 1:15 pm - 2:00 pm<br>Tiny Twos & Ellie House<br>(b) 4:00 pm - 4:30 pm<br>Ballet/Tap (3-4) & Ellie House                                                            | Hip Hop I (5-7)<br>& Tylyn Acoba                                                                                                                            | Snohomish 3<br>Tiny Twos & Ellie House<br>() 10:00 am - 10:30 am<br>Ballet/Tap (3-4) & Ellie House<br>() 10:30 am - 11:15 am<br>Jazz II (8+)<br>& Becca McSweeney<br>() 4:15 pm - 5:15 pm                                                                                                                              | Acro I (5-7)<br>옷 Lovetta Downes                                                                                                                                             | Hip Hop III<br>옷 Lisa Buettner                                                                                                                                                                                  |
| AM<br>AM<br>PM | Circus (4-6) & Ellie House<br>() 11:15 am - 12:00 pm<br>Ballet/Tap (3-4) & Ellie House<br>() 1:15 pm - 2:00 pm<br>Tiny Twos & Ellie House<br>() 4:00 pm - 4:30 pm<br>Ballet/Tap (3-4) & Ellie House<br>() 4:30 pm - 5:15 pm<br>Teen Ballet (10+)<br>& Ellie House | Hip Hop I (5-7)<br>A Tylyn Acoba<br>G 4:15 pm - 5:15 pm<br>Hip Hop I (7-9)<br>A Tylyn Acoba                                                                 | Snohomish 3<br>Tiny Twos & Ellie House<br>() 10:00 am - 10:30 am<br>Ballet/Tap (3-4) & Ellie House<br>() 10:30 am - 11:15 am<br>Jazz II (8+)<br>& Becca McSweeney<br>() 4:15 pm - 5:15 pm<br>SSTL II<br>& Becca McSweeney                                                                                              | Acro I (5-7)<br>& Lovetta Downes<br>() 4:15 pm - 5:15 pm<br>Acro I (7-9)<br>& Lovetta Downes                                                                                 | Hip Hop III<br>옷 Lisa Buettner<br>ⓒ 4:15 pm - 5:15 pm<br>Hip Hop IV<br>옷 Lisa Buettner                                                                                                                          |
| AM<br>AM<br>PM | Circus (4-6) & Ellie House<br>() 11:15 am - 12:00 pm<br>Ballet/Tap (3-4) & Ellie House<br>() 1:15 pm - 2:00 pm<br>Tiny Twos & Ellie House<br>() 4:00 pm - 4:30 pm<br>Ballet/Tap (3-4) & Ellie House<br>() 4:30 pm - 5:15 pm<br>Teen Ballet (10+)<br>& Ellie House | Hip Hop I (5-7)<br>♀ Tylyn Acoba<br>ⓒ 4:15 pm - 5:15 pm<br>Hip Hop I (7-9)<br>♀ Tylyn Acoba<br>ⓒ 5:15 pm - 6:15 pm<br>Ballet/Tap/Jazz (5-7<br>♀ Tylyn Acoba | Snohomish 3<br>Tiny Twos & Ellie House<br>() 10:00 am - 10:30 am<br>Ballet/Tap (3-4) & Ellie House<br>() 10:30 am - 11:15 am<br>Jazz II (8+)<br>& Becca McSweeney<br>() 4:15 pm - 5:15 pm<br>SSTL II<br>& Becca McSweeney<br>() 5:15 pm - 6:15 pm<br>Beginner Musical The<br>& Becca McSweeney<br>() 6:15 pm - 7:15 pm | Acro I (5-7)<br>A Lovetta Downes<br>() 4:15 pm - 5:15 pm<br>Acro I (7-9)<br>A Lovetta Downes<br>() 5:16 pm - 6:15 pm<br>Acro IV<br>Acro IV<br>Acro IV<br>Acro I pm - 7:15 pm | <ul> <li>A. Lisa Buettner</li> <li>4:15 pm - 5:15 pm</li> <li>Hip Hop IV</li> <li>A. Lisa Buettner</li> <li>5:15 pm - 6:15 pm</li> <li>Jazz III</li> <li>A. Lisa Buettner</li> <li>6:15 pm - 7:15 pm</li> </ul> |
| AM<br>AM       | Circus (4-6) & Ellie House<br>() 11:15 am - 12:00 pm<br>Ballet/Tap (3-4) & Ellie House<br>() 1:15 pm - 2:00 pm<br>Tiny Twos & Ellie House<br>() 4:00 pm - 4:30 pm<br>Ballet/Tap (3-4) & Ellie House<br>() 4:30 pm - 5:15 pm<br>Teen Ballet (10+)<br>& Ellie House | Hip Hop I (5-7)<br>♀ Tylyn Acoba<br>ⓒ 4:15 pm - 5:15 pm<br>Hip Hop I (7-9)<br>♀ Tylyn Acoba<br>ⓒ 5:15 pm - 6:15 pm<br>Ballet/Tap/Jazz (5-7<br>♀ Tylyn Acoba | Snohomish 3<br>Tiny Twos & Ellie House<br>(> 10:00 am - 10:30 am<br>Ballet/Tap (3-4) & Ellie House<br>(> 10:30 am - 11:15 am<br>Jazz II (8+)<br>& Becca McSweeney<br>(> 4:15 pm - 5:15 pm<br>SSTL II<br>& Becca McSweeney<br>(> 5:15 pm - 6:15 pm<br>Beginner Musical The<br>& Becca McSweeney                         | Acro I (5-7)<br>♀ Lovetta Downes<br>ⓒ 4:15 pm - 5:15 pm<br>Acro I (7-9)<br>♀ Lovetta Downes<br>ⓒ 5:15 pm - 6:15 pm<br>Acro IV<br>♀ Lovetta Downes                            | Hip Hop III<br>& Lisa Buettner<br>() 4:15 pm - 5:15 pm<br>Hip Hop IV<br>& Lisa Buettner<br>() 5:15 pm - 6:15 pm<br>Jazz III<br>& Lisa Buettner                                                                  |